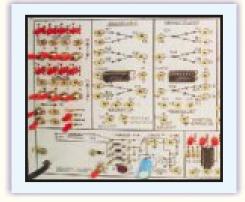

This trainer has been designed with a view to provide practical and experimental knowledge of Multiplexer / Demultiplexer.

## SPECIFICATIONS

1. Power supply requirement : 230V AC, 50 Hz.

2. Built in IC based regulated Power supply : +5 V DC/200 mA.

3. Following parts provided on Single PCB with connecting terminals.

| Multiplexer/Demultiplexer | : | IC 74138 and IC 74151 |
|---------------------------|---|-----------------------|
|                           |   |                       |

- 4. High /Low switches : 8 Nos provided to apply 0 and 1 level
- 5. Logic output Indicators

4 LEDs provided for output level indication.

- 6. Standard Accessories :
  - 1.User Manual with practical and circuit diagrams.

:

2. Connecting patch cords - 4 nos.

In keeping view of SIGMA policy of continuous development and improvement, the Specifications may be changed without prior notice or obligation.